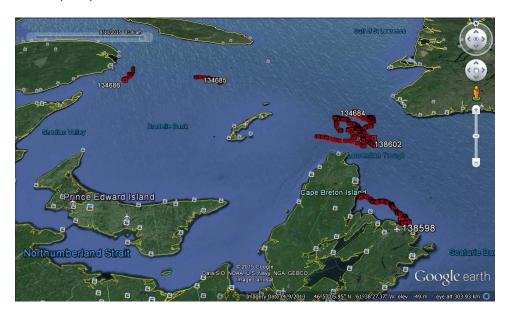

## Current Satellite tag locations August 11, 2015 (9:00 am):

1.) Coordinates: 47°34′49″ N and 60°07′06″W – This tag has stopped communicating with the satellite. The coordinates listed are the most recent prior to communication stopping.

2.) Coordinates: 47°12′25" N and 59°59′36" W

3.) Coordinates: 48°10′44″ N and 63°49′29″ W - This tag has stopped communicating with the satellite. The coordinates listed are the most recent prior to communication stopping.

4.) Coordinates: 48°10′48″ N and 62°15′55″W - This tag has stopped communicating with the satellite. The coordinates listed are the most recent prior to communication stopping.

## 5.) Coordinates: 46°13′05" N and 59°58′04"W

Google Earth Image of all 5 locations: (Locations listed as 134686, 134684, and 134685 are the last communication with the satellite, as communication appears to have stopped with that tag.) The one located in the Sydney area has made it to land.