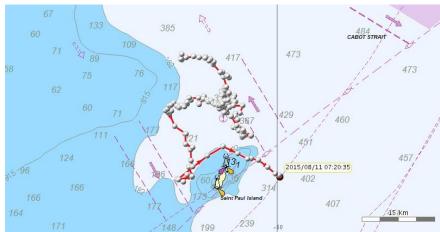

## Current Satellite tag locations August 11, 2015 (9:00 am):

1.) Coordinates: 47°34′49″ N and 60°07′06″W – This tag has stopped communicating with the satellite. The coordinates listed are the most recent prior to communication stopping.

2.) Coordinates: 47°12′25" N and 59°59′36" W

3.) Coordinates: 48°10′44″ N and 63°49′29″ W - This tag has stopped communicating with the satellite. The coordinates listed are the most recent prior to communication stopping.