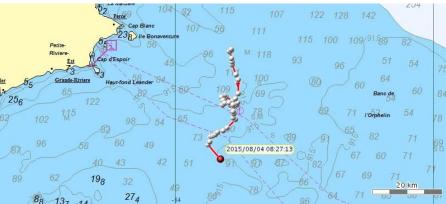

4.) Coordinates: 48°10′48″ N and 62°15′55″W - This tag has stopped communicating with the satellite. The coordinates listed are the most recent prior to communication stopping.