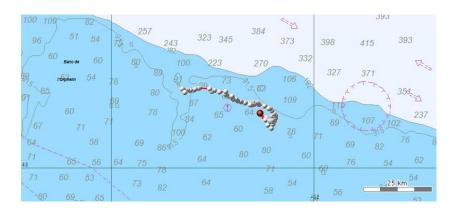

## 5.) Coordinates: 46°13′05" N and 59°58′04"W

Google Earth Image of all 5 locations: (Locations listed as 134686, 134684, and 134685 are the last communication with the satellite, as communication appears to have stopped with that tag.) The one located in the Sydney area has made it to land.