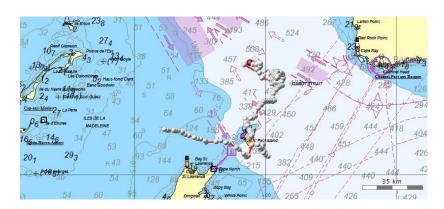

## Current Satellite tag locations August 11, 2015 (9:00 am):

1.) Coordinates: 47°34′49″ N and 60°07′06″W – This tag has stopped communicating with the satellite. The coordinates listed are the most recent prior to communication stopping.

2.) Coordinates: 47°12′25" N and 59°59′36" W

3.) Coordinates: 48°10′44″ N and 63°49′29″ W - This tag has stopped communicating with the satellite. The coordinates listed are the most recent prior to communication stopping.

4.) Coordinates: 48°10′48″ N and 62°15′55″W - This tag has stopped communicating with the satellite. The coordinates listed are the most recent prior to communication stopping.

## 5.) Coordinates: 46°13′05" N and 59°58′04"W

Google Earth Image of all 5 locations: (Locations listed as 134686, 134684, and 134685 are the last communication with the satellite, as communication appears to have stopped with that tag.) The one located in the Sydney area has made it to land.